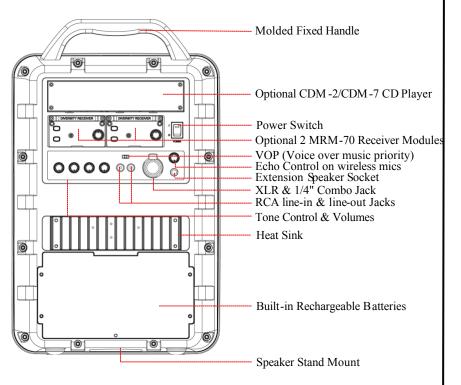

#### **Key Features**

- 70-wattt audio output.
- 2 power modes: AC and rechargeable battery.
- Up to 8 hours of operating time per charge.
- For crowds up to 500.
- Up to 2 optional diversity receivers, 16 auto-scanable frequencies.
- Autoscan & ACT IR sync channel set-up.
- A voice priority feature that mutes the music when mic is used.
- Echo effect control on wireless mics.
- RCA Line-input & Line-output.
- Rechargeable batteries included.
- Suitable for tripod, floor or desk mount.

### **Technical Specifications**

| AF Power Output:    | 50W RMS (70W Max) / 4Ω              |
|---------------------|-------------------------------------|
| Frequency Response: | $50Hz \sim 18KHz \pm 3dB$           |
| Mic Input:          | Combo XLR & 1/4" Jack               |
| Antenna             | Built-in                            |
| Battery Type:       | 2 Rechargeable 12V/2.9AH Gel Cells. |
|                     | (MB-30 included)                    |
| Operation Time:     | Up to 8 hours per charge            |
| Receiver Channels:  | UHF 16 auto-scanable frequencies    |
| Channel Set-Up      | Scan & ACT sync                     |
| T.H.D.:             | <1%                                 |
| Speaker:            | 8-inch, full-range                  |
| Line Input:         | RCA jack                            |
| Line Output :       | RCA jack                            |
| Power Supply:       | 12V/2.9AH rechargeable battery      |
|                     | (MB-30) with charger & 100~240V     |
|                     | AC switching power supply           |
| Dimensions:         | 285(W) x 400(H) x 225(D) mm         |
|                     | 11.2(W) x 15.7(H) x 8.9(D) inches   |
| Weight:             | 8.5 kg/19 lbs (battery included)    |
| Color:              | Black                               |
|                     |                                     |